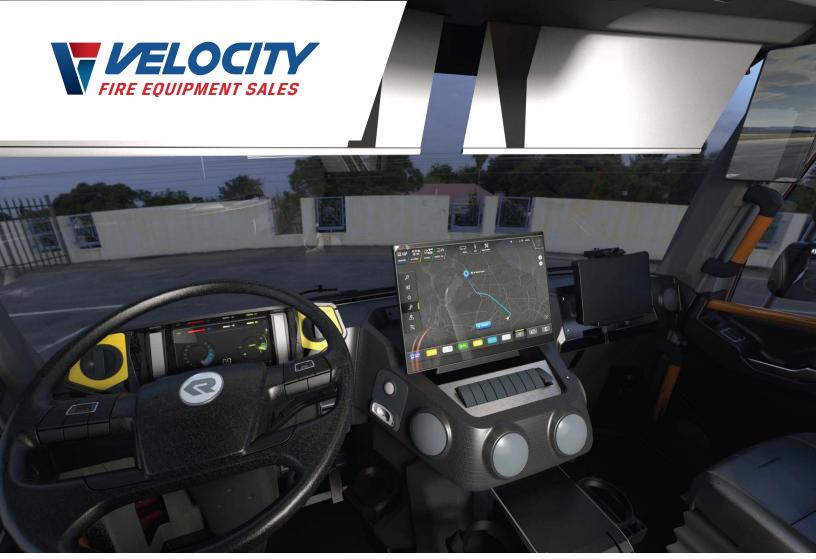

## **NETWORK, CONNECTIVITY AND DIGITISATION**

The operating concept of the RX is based on simplification and consistency, so that errors can be avoided in the event of an emergency. The RX is the center of its own communication system. This includes an autonomous Wi-Fi, drone integration and a permanent link to the operations center and EMEREC data center. The RX can also include the optional RDS Connected Command System, which allows emergency crews to continuously receive necessary data, such as incident reports, building plans, camera images and more. This information is fed through a central deployment screen. Touchscreens are incorporated into the RX's system and design throughout, which are intuitive and easy to use. In addition to conventional switches, a customizable actuation button ensures maximum simplification.