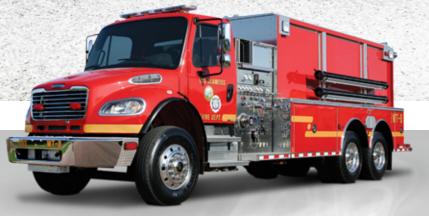

## ROSENBAUER TANKERS

COMMERCIAL TANKERS

- 1250 GPM
- Electric Valves Pump Elevated Deck Gun
- 3000 Gallon Tank

- 500 HP Chassis
- 2500 Gallon Tank ● 1000 GPM Pump
- Foam System
- Rear Dump Valve with Swivel Chute