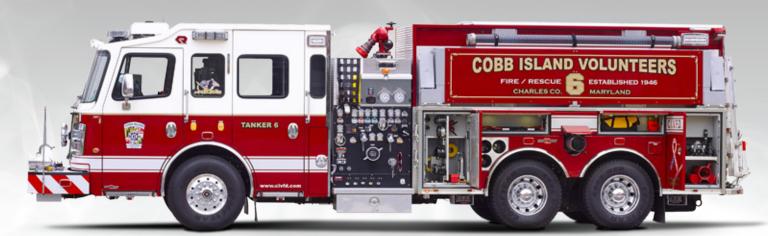

## **TANKERS**

CUSTOM AND COMMERCIAL

WWW.ROSENBAUERAMERICA.COM

rosenbauer

- **●** 500 HP Chassis
- 2500 Gallon Tank
- Foam System
- 1500 GPM Pump
- Rescue Style Body
- 9 kW Generator