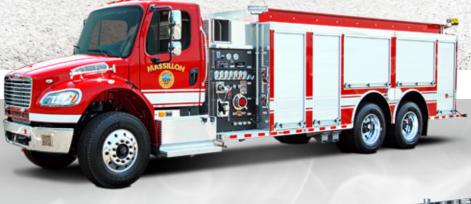

- 750 GPM Pump
- ▶ Rear Dump Valve with Swivel Chute
- 3000 Gallon Poly Tank
- Rescue Style Body

- 1000 GPM PTO Pump
- Rear Dump Valve with Swivel Chute
- 2000 Gallon Wet Side Tank
- Slide-in Rear Drop Tank