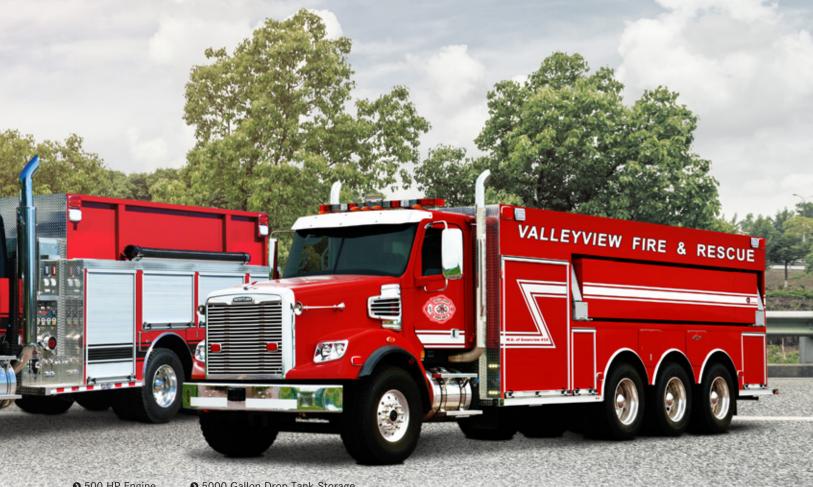

- **●** 1250 GPM Pump
- ◆ Electric Valves
- 3000 Gallon Tank
- ◆ Elevated Deck Gun

- 500 HP Engine
- 4850 Gallon Tank
- 5000 Gallon Drop Tank Storage
- Electric Telescopic Dump Valves

- 1250 GPM Pump
- Rear Dump Valve with Swivel Chute
- 3000 Gallon Poly Tank