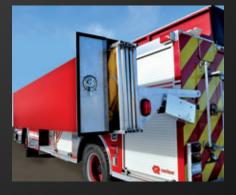

## ROSENBAUER TANKERS

DUMP VALVE & PORTATANK OPTIONS

**Manual Rear Dump Valve** 

10" Power Dump Valve - Front of Body

10" Power Side Dump Valve Between Tandems

10" Power Dump Valve - Behind Rear Wheel

10" Round Rear Side Power Dump Valve

Manual Rear Dump Valve with Swivel Extension

**Manual Tube Style Drop Tank Storage** 

Manual and Power Enclosed Drop Tank Storage

Vertical and Horizontal Slide-in Drop Tank Storage

Power Drop Tank Storage Above Full Height Compartment