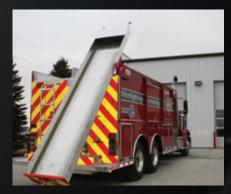

Manual Rear Dump Valve with Swivel Extension

**Manual Tube Style Drop Tank Storage** 

Manual and Power Enclosed Drop Tank Storage

Vertical and Horizontal Slide-in Drop Tank Storage

Power Drop Tank Storage Above Full Height Compartment

Power or Manual Storage in Hosebed

ROSENBAUERAMERICA.COM INFO@ROSENBAUERAMERICA.COM F ROSENBAUER GROUP 9 @ROSYFIRE ROSENBAUERFIRE

Rosenbauer South Dakota, LLC 100 Third Street; Lyons, SD 57041

605.543.5591