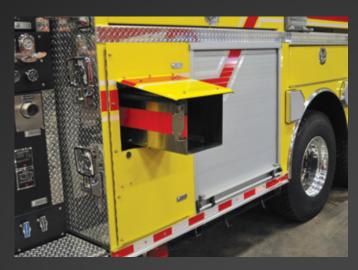

Manual Rear Dump Valve with Swivel Extension

**Manual Tube Style Drop Tank Storage** 

Manual and Power Enclosed Drop Tank Storage

Vertical and Horizontal Slide-in Drop Tank Storage

Power Drop Tank Storage Above Full Height Compartment