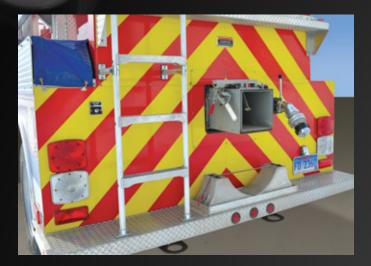

## ROSENBAUER TANKERS

DUMP VALVE & PORTATANK OPTIONS

**Manual Rear Dump Valve** 

10" Power Dump Valve - Front of Body

10" Power Side Dump Valve Between Tandems

10" Power Dump Valve - Behind Rear Wheel

10" Round Rear Side Power Dump Valve