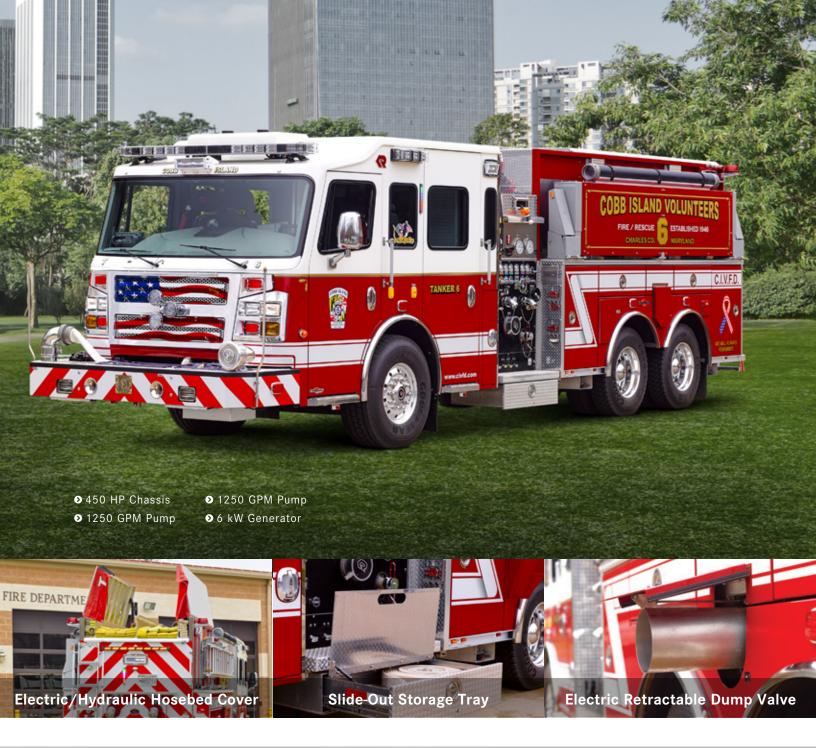

- **●** 1250 GPM Pump
- ◆ Electric Valves
- 3000 Gallon Tank
- ◆ Elevated Deck Gun

- 500 HP Engine
- 4850 Gallon Tank
- 5000 Gallon Drop Tank Storage
- Electric Telescopic Dump Valves

- 1250 GPM Pump
- Rear Dump Valve with Swivel Chute
- 3000 Gallon Poly Tank