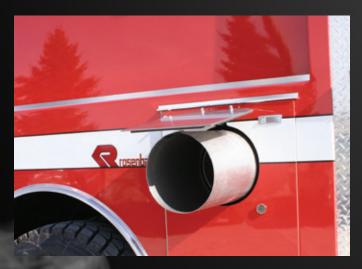

## ROSENBAUER TANKERS

DUMP VALVE & PORTATANK OPTIONS

**Manual Rear Dump Valve** 

10" Power Dump Valve - Front of Body

10" Power Side Dump Valve Between Tandems

10" Power Dump Valve - Behind Rear Wheel

10" Round Rear Side Power Dump Valve