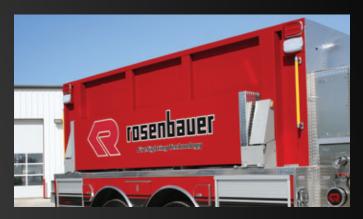

## ROSENBAUER TANKERS

DUMP VALVE & PORTATANK OPTIONS

**Manual Rear Dump Valve** 

10" Power Dump Valve - Front of Body

10" Power Side Dump Valve Between Tandems

10" Power Dump Valve - Behind Rear Wheel

10" Round Rear Side Power Dump Valve

Manual Rear Dump Valve with Swivel Extension

**Manual Tube Style Drop Tank Storage** 

Manual and Power Enclosed Drop Tank Storage

Vertical and Horizontal Slide-in Drop Tank Storage

Power Drop Tank Storage Above Full Height Compartment