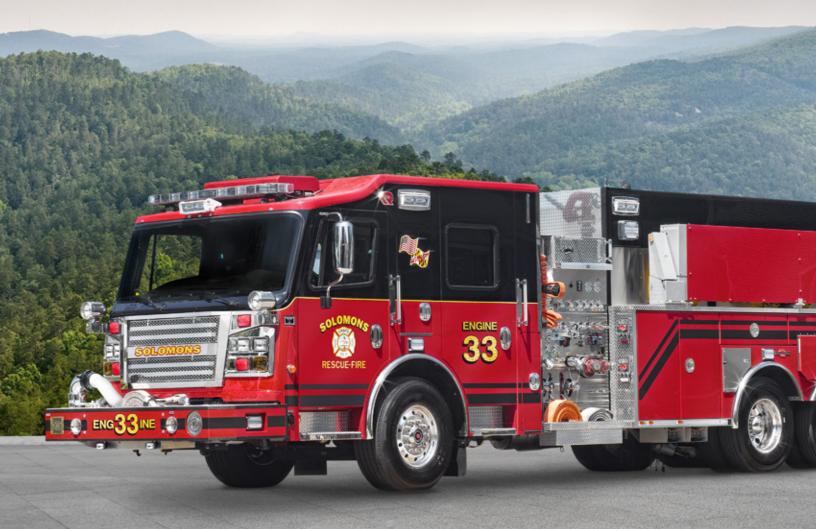

## **TANKERS**

CUSTOM AND COMMERCIAL

WWW.ROSENBAUERAMERICA.COM

rosenbauer

- **●** 500 HP Chassis
- 2500 Gallon Tank
- Foam System
- 1500 GPM Pump
- Rescue Style Body
- 9 kW Generator