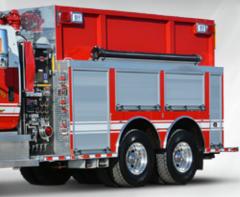

- 750 GPM Pump
- ▶ Rear Dump Valve with Swivel Chute
- 3000 Gallon Poly Tank
- Rescue Style Body

- 1000 GPM PTO Pump
- Rear Dump Valve with Swivel Chute
- 2000 Gallon Wet Side Tank
- Slide-in Rear Drop Tank