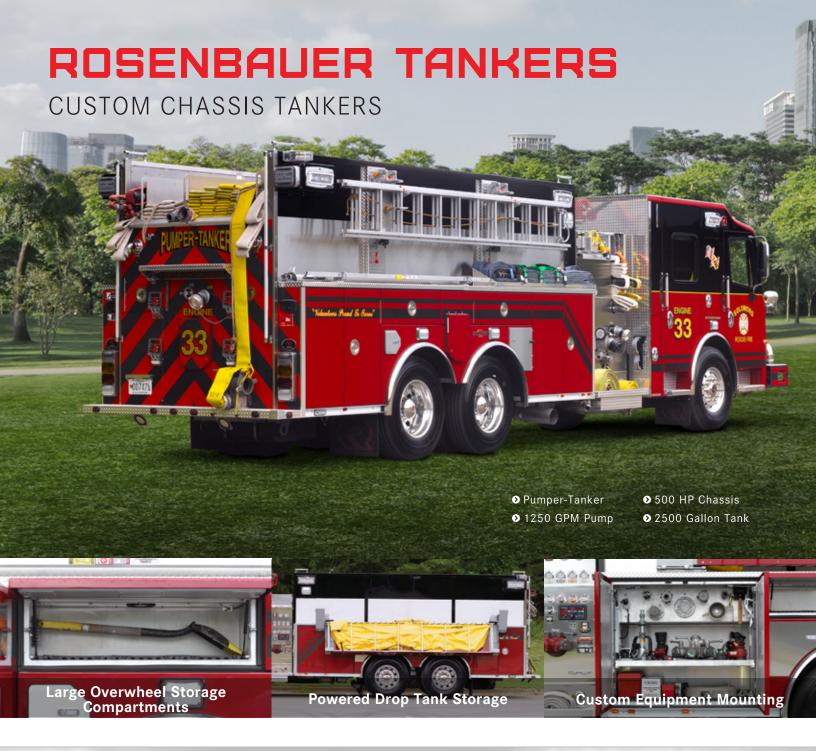

## ROSENBAUER TANKERS

COMMERCIAL TANKERS

- 1250 GPM
- Electric Valves Pump Elevated Deck Gun
- 3000 Gallon Tank

- 500 HP Chassis
- 2500 Gallon Tank ● 1000 GPM Pump
- Foam System
- Rear Dump Valve with Swivel Chute