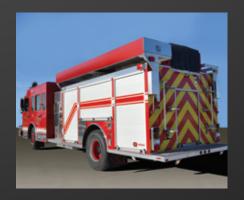

## **TANKERS**

CUSTOM AND COMMERCIAL

WWW.ROSENBAUERAMERICA.COM

rosenbauer

- **●** 500 HP Chassis
- 2500 Gallon Tank
- Foam System
- 1500 GPM Pump
- Rescue Style Body
- 9 kW Generator

## ROSENBAUER TANKERS

COMMERCIAL TANKERS

- 1250 GPM
- Electric Valves Pump Elevated Deck Gun
- 3000 Gallon Tank

- 500 HP Chassis
- 2500 Gallon Tank ● 1000 GPM Pump
- Foam System
- Rear Dump Valve with Swivel Chute