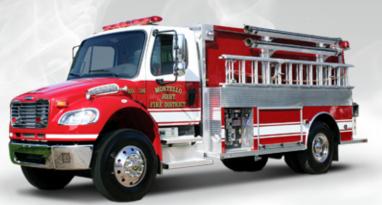

## **TANKERS**

CUSTOM AND COMMERCIAL

WWW.ROSENBAUERAMERICA.COM

rosenbauer

- **●** 500 HP Chassis
- 2500 Gallon Tank
- Foam System
- 1500 GPM Pump
- Rescue Style Body
- 9 kW Generator