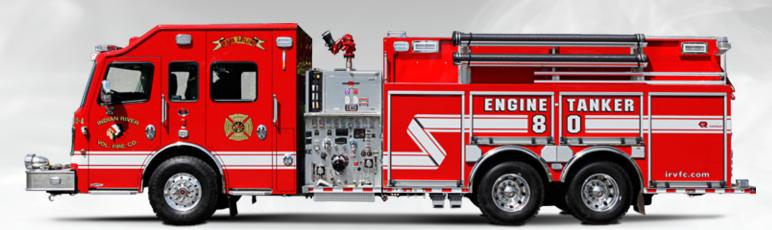

- 750 GPM Pump
- ▶ Rear Dump Valve with Swivel Chute
- 3000 Gallon Poly Tank
- Rescue Style Body

- 1000 GPM PTO Pump
- Rear Dump Valve with Swivel Chute
- 2000 Gallon Wet Side Tank
- Slide-in Rear Drop Tank