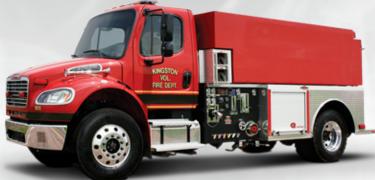

- 500 GPM PTO Pump
- Rear Dump Valve with Swivel Chute
- 1800 Gallon Wet Side Tank
- Manual Drop Tank Carrier