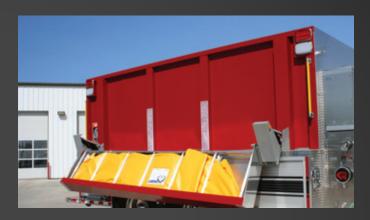

## ROSENBAUER TANKERS

DUMP VALVE & PORTATANK OPTIONS

**Manual Rear Dump Valve** 

10" Power Dump Valve - Front of Body

10" Power Side Dump Valve Between Tandems

10" Power Dump Valve - Behind Rear Wheel

10" Round Rear Side Power Dump Valve

Manual Rear Dump Valve with Swivel Extension

**Manual Tube Style Drop Tank Storage** 

Manual and Power Enclosed Drop Tank Storage

Vertical and Horizontal Slide-in Drop Tank Storage

Power Drop Tank Storage Above Full Height Compartment