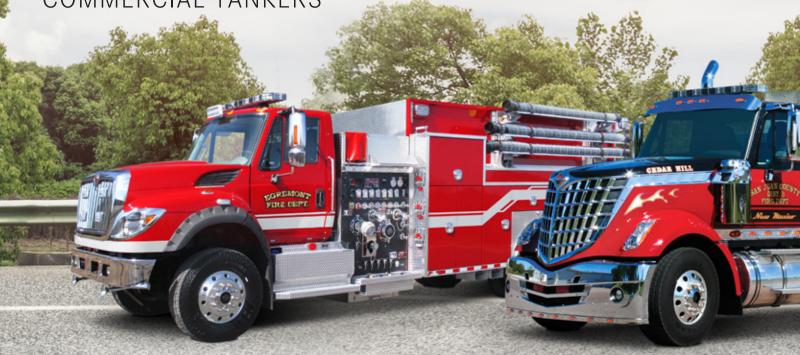

## ROSENBAUER TANKERS

COMMERCIAL TANKERS

- 1250 GPM
- Electric Valves Pump Elevated Deck Gun
- 3000 Gallon Tank

- 500 HP Chassis
- 2500 Gallon Tank ● 1000 GPM Pump
- Foam System
- Rear Dump Valve with Swivel Chute