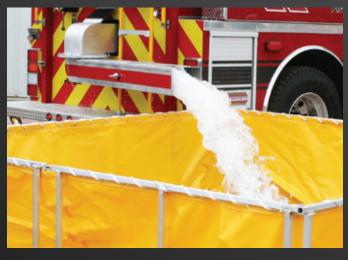

Manual Rear Dump Valve with Swivel Extension

**Manual Tube Style Drop Tank Storage** 

Manual and Power Enclosed Drop Tank Storage

Vertical and Horizontal Slide-in Drop Tank Storage

Power Drop Tank Storage Above Full Height Compartment