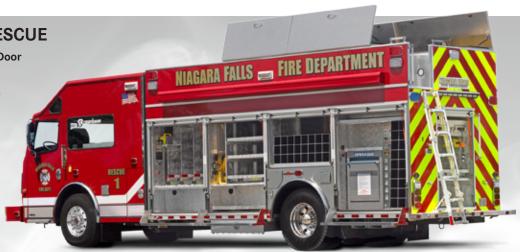

#### **HEAVY CUSTOM NON-WALK-IN RESCUE**

- O Commander 3000 Chassis
- **●** 40 kW PTO Generator
- **●** FX Aluminum Body
- Large Coffin Storage Compartments
- **●** Slide-out Transverse Equipment Trays
- Rear Slide-out "Staircase" Access to Roof

- Command Area with Communications and Video Center
- EXT Heavy-Duty Aluminum Body with Lifetime Transferable Warranty
- **●** Flip Down Safe Steps
- 40 kW PTO Generator