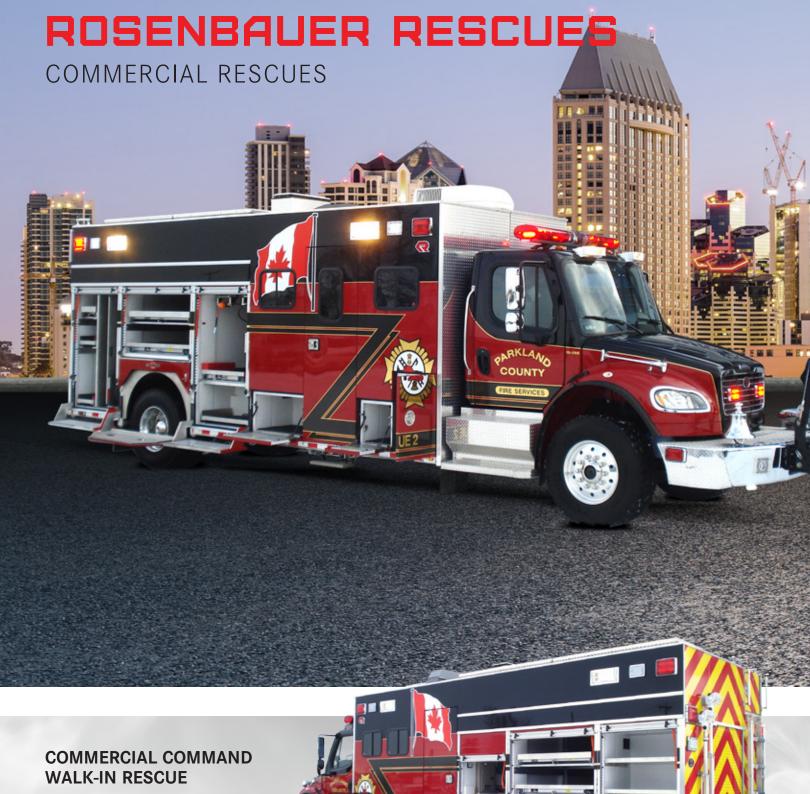

### ROSENBAUER RESCUES

**CUSTOM RESCUES** 

#### **CUSTOM COMMAND WALK-IN RESCUE**

- O Commander 4000 Chassis Two-Door
- Command Area with Communications and Video Center
- FX Aluminum 3/16" Aluminum Body
- **●** 40 kW PTO Generator
- Powered Liftgate
- Retractable Powered Awning

**Overhead Storage** 

**Command Desk** 