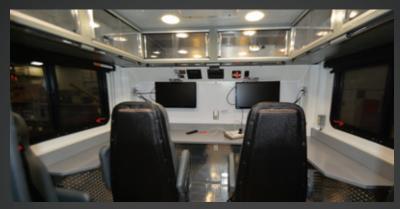

#### **CUSTOM COMMAND WALK-IN RESCUE**

- O Commander 4000 Chassis Two-Door
- Command Area with Communications and Video Center
- FX Aluminum 3/16" Aluminum Body
- **●** 40 kW PTO Generator
- Powered Liftgate
- Retractable Powered Awning

**Overhead Storage** 

**Command Desk** 