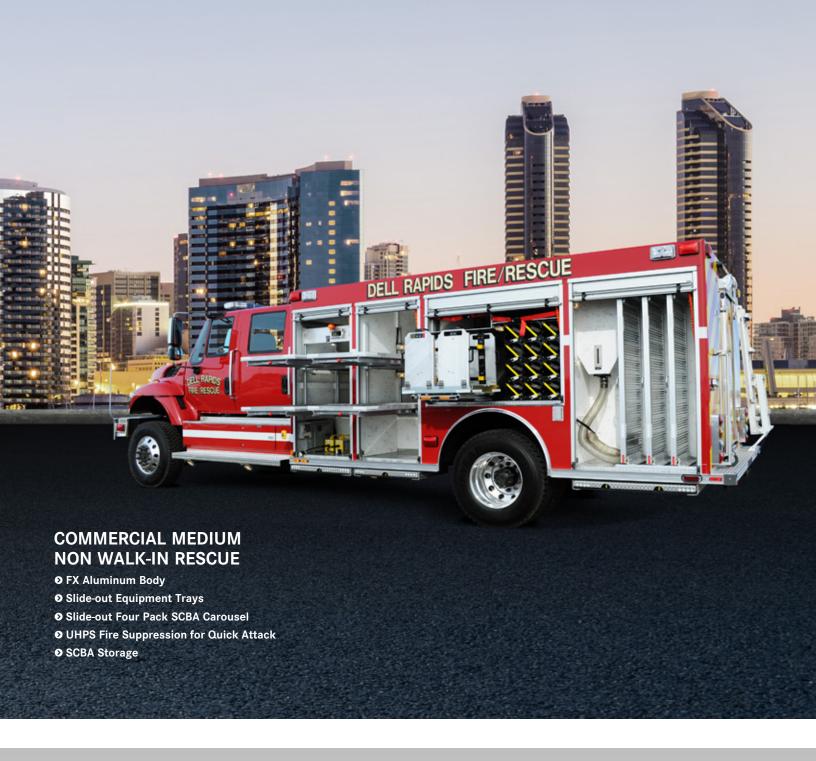

## COMMERCIAL MEDIUM NON-WALK-IN RESCUE

- O Command Area with Desk
- FX Aluminum Body
- **●** Scene Light Tower
- **O** Coffin Compartments
- **O** EZ Climb Ladder