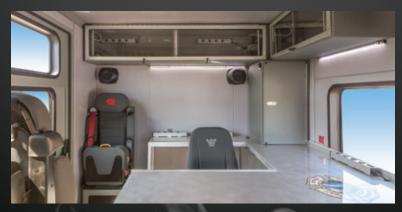

#### **CUSTOM COMMAND RESCUE**

- O Commander 4000 Chassis Three-Door
- O Command Area in Chassis Cab
- EXT Aluminum Body with Lifetime Transferable Warranty
- **⊙** 30 kW PTO Generator
- Cascade System with Two Bottle Fill Station
- Flip Down Compartment Steps