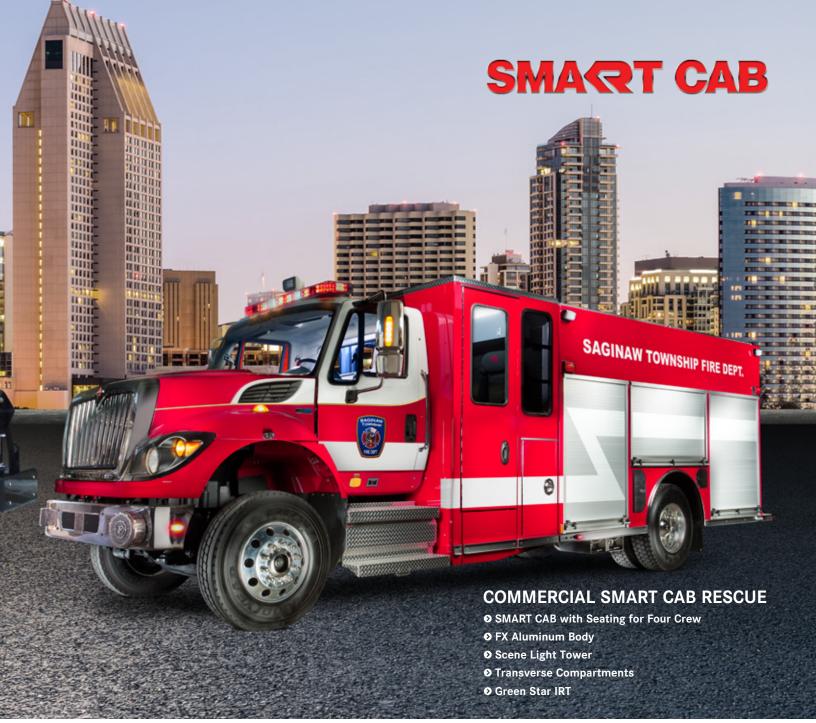

## COMMERCIAL MEDIUM NON-WALK-IN RESCUE

- O Command Area with Desk
- FX Aluminum Body
- **●** Scene Light Tower
- **O** Coffin Compartments
- **O** EZ Climb Ladder