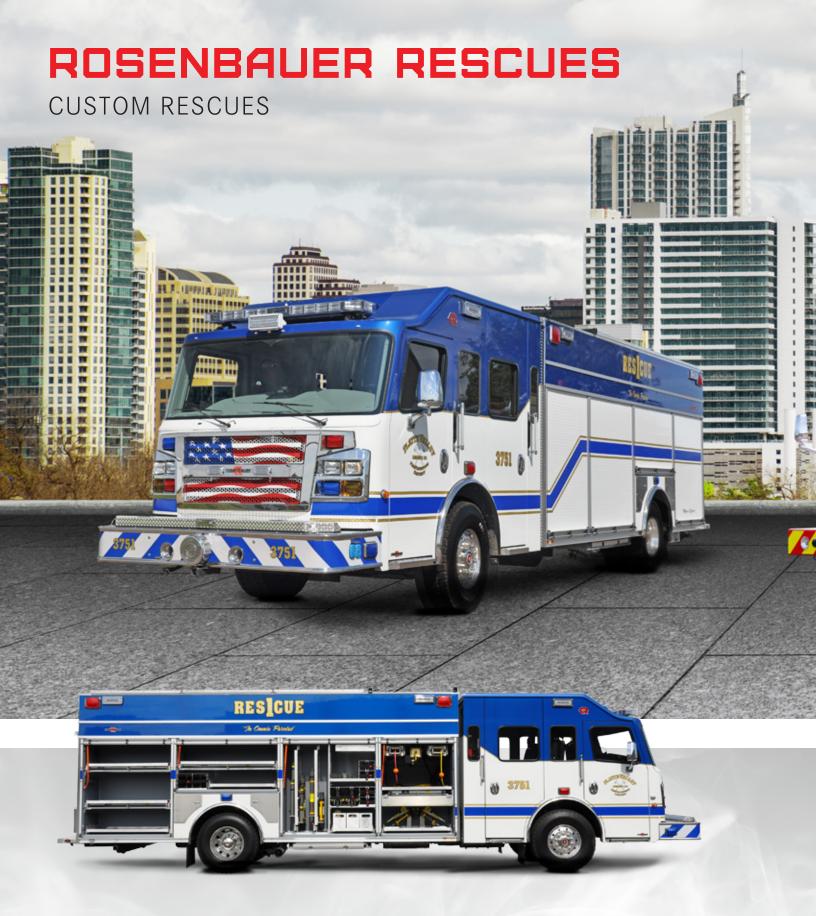

# RESCUES

CUSTOM AND COMMERCIAL WALK-IN AND NON-WALK-IN

WWW.ROSENBAUERAMERICA.COM

rosenbauer

### ROSENBAUER RESCUES

**CUSTOM RESCUES** 







#### **CUSTOM COMMAND WALK-IN RESCUE**

- O Commander 4000 Chassis Two-Door
- Command Area with Communications and Video Center
- FX Aluminum 3/16" Aluminum Body
- **●** 40 kW PTO Generator
- Powered Liftgate
- Retractable Powered Awning



**Overhead Storage** 



**Command Desk** 

#### **CUSTOM COMMAND RESCUE**

- O Commander 4000 Chassis Three-Door
- O Command Area in Chassis Cab
- EXT Aluminum Body with Lifetime Transferable Warranty
- **⊙** 30 kW PTO Generator
- Cascade System with Two Bottle Fill Station
- Flip Down Compartment Steps





#### **CUSTOM NON-WALK-IN RESCUE**

- O Commander 4000 Chassis
- **⊙** Slide-out Tool Boards
- EXT Heavy Duty Aluminum Body w/ Lifetime Transferable Warranty
- **⊘** Slide-out Equipment Trays
- **O** Electric Rewind Reels



#### **HEAVY CUSTOM NON-WALK-IN RESCUE**

- O Commander 3000 Chassis
- **●** 40 kW PTO Generator
- **●** FX Aluminum Body
- Large Coffin Storage Compartments
- **●** Slide-out Transverse Equipment Trays
- Rear Slide-out "Staircase" Access to Roof



- Command Area with Communications and Video Center
- EXT Heavy-Duty Aluminum Body with Lifetime Transferable Warranty
- **●** Flip Down Safe Steps
- 40 kW PTO Generator



## COMMERCIAL MEDIUM NON-WALK-IN RESCUE

- O Command Area with Desk
- FX Aluminum Body
- **●** Scene Light Tower
- **O** Coffin Compartments
- **O** E