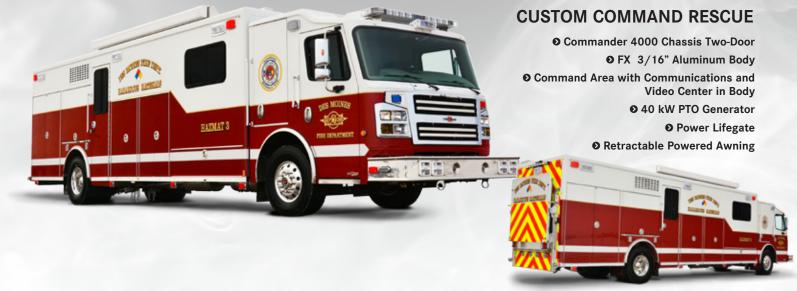

#### **CUSTOM COMMAND RESCUE**

- O Commander 4000 Chassis Three-Door
- O Command Area in Chassis Cab
- EXT Aluminum Body with Lifetime Transferable Warranty
- **⊙** 30 kW PTO Generator
- Cascade System with Two Bottle Fill Station
- Flip Down Compartment Steps