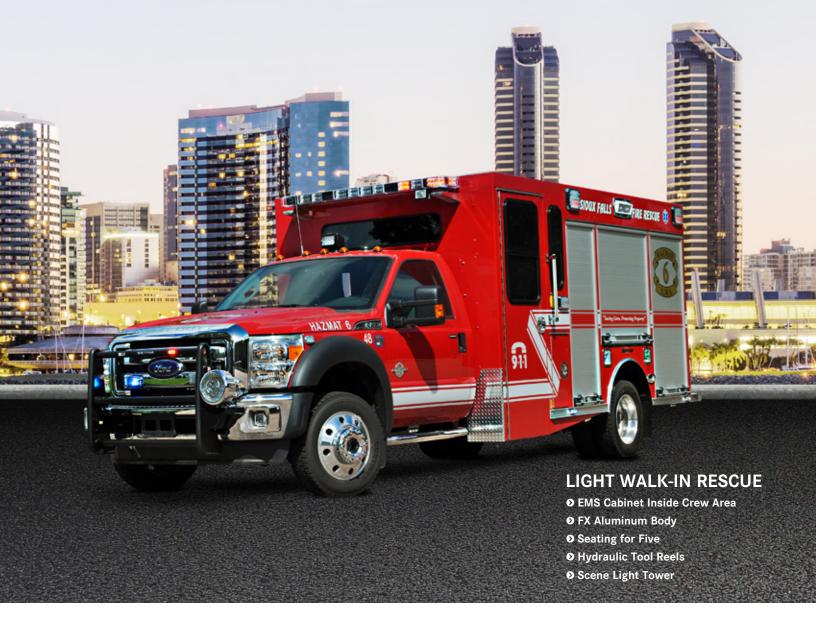

## COMMERCIAL MEDIUM NON-WALK-IN RESCUE

- O Command Area with Desk
- FX Aluminum Body
- **●** Scene Light Tower
- **O** Coffin Compartments
- **O** EZ Climb Ladder