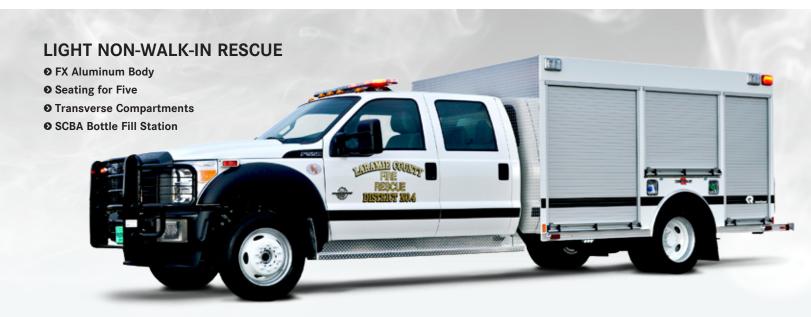

## COMMERCIAL MEDIUM NON-WALK-IN RESCUE

- O Command Area with Desk
- FX Aluminum Body
- **●** Scene Light Tower
- **O** Coffin Compartments
- **O** EZ Climb Ladder