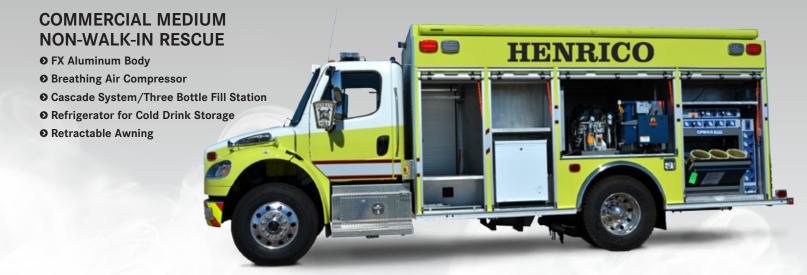

## COMMERCIAL MEDIUM NON-WALK-IN RESCUE

- O Command Area with Desk
- FX Aluminum Body
- **●** Scene Light Tower
- **O** Coffin Compartments
- **O** EZ Climb Ladder