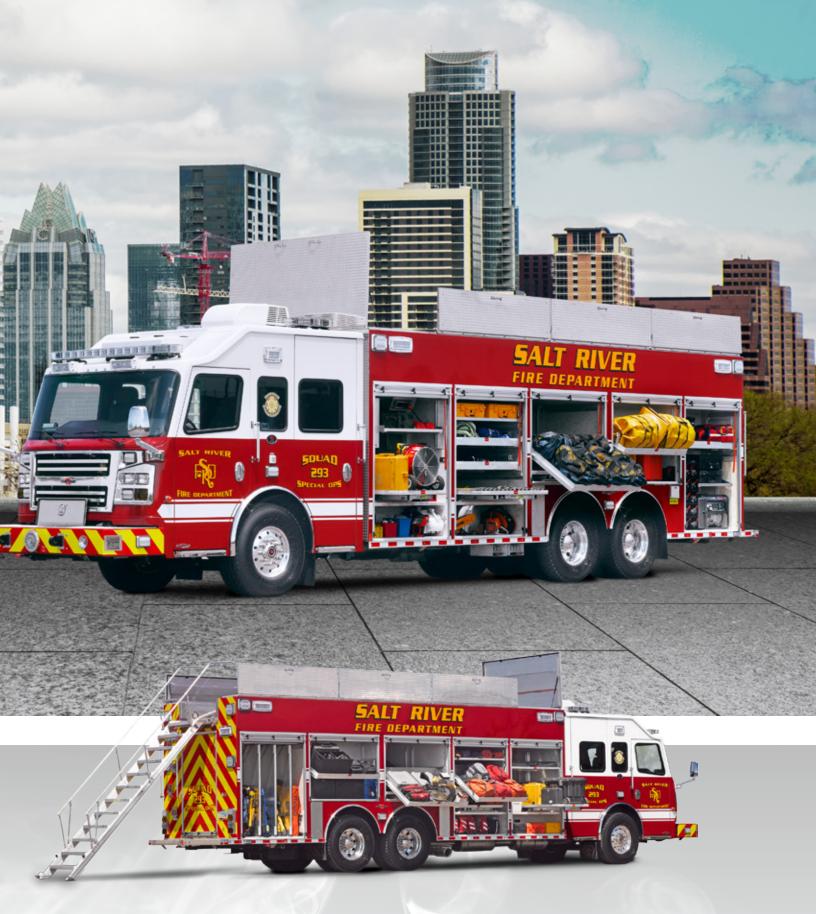

#### **HEAVY CUSTOM NON-WALK-IN RESCUE**

- O Commander 3000 Chassis
- **●** 40 kW PTO Generator
- **●** FX Aluminum Body
- Large Coffin Storage Compartments
- **●** Slide-out Transverse Equipment Trays
- Rear Slide-out "Staircase" Access to Roof

- Command Area with Communications and Video Center
- EXT Heavy-Duty Aluminum Body with Lifetime Transferable Warranty
- **●** Flip Down Safe Steps
- 40 kW PTO Generator