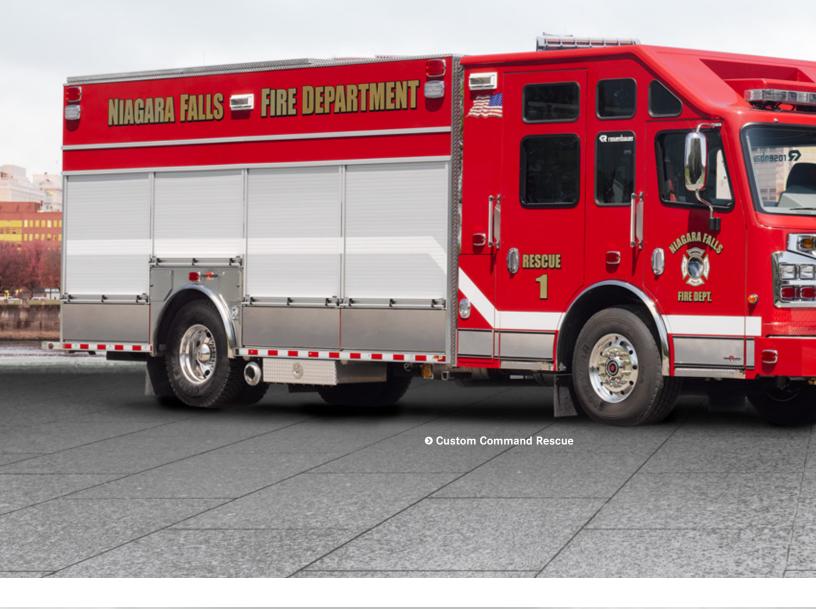

#### **CUSTOM COMMAND RESCUE**

- O Commander 4000 Chassis Three-Door
- O Command Area in Chassis Cab
- EXT Aluminum Body with Lifetime Transferable Warranty
- **⊙** 30 kW PTO Generator
- Cascade System with Two Bottle Fill Station
- Flip Down Compartment Steps