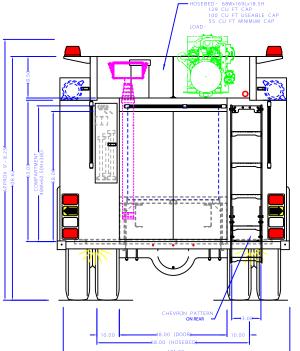

NOTES:

- 1. OVERALL HEIGHT IS IN LOADED
  CONDITION. UNLOADED HEIGHTS MAY
  BE 4" ABOVE HEIGHTS SHOWN.
- 2. DO NOT SCALE DRAWING.
- 3. ALL DIMENSIONS ARE APPROXIMATE AND SUBJECT TO ENGINEERING CHANGES.
- 4. DRAWING MAY OR MAY NOT SHOW ALL ITEMS AS DESCRIBED IN THE WRITTEN DETAIL SPECIFICATIONS.
- . INCLUSION OF AN ITEM ON THE DRAWING DOES NOT CONSTITUTE INCLUSION OF THAT ITEM WITH THE FINAL DELIVERED UNIT.
- 6. THE EFFECTIVE DOOR OPENINGS WILL BE APPROX. 2" LESS THAN THE NOTED COMPARTMENT OPENING FOR ROLL UP DOORS AND UP TO APPROX. 4" LESS FOR HINGED DOORS

## APPROVED BY:

CHASSIS: ROSENBAUER WARRIOR

PUMP: ROSENBAUER 1500 GPM

TANK: POLY/750

PANEL MATL: LINE - X

COMP INTERIOR: NATURAL

COMP INTERIOR, NATORAL

PROPRIETARY AND CONFIDENTIAL MAXIMUM HEIGHT NONE
THE INFORMATION CONTAINED IN THIS DRAWING IS THE
SOLE PROPERTY OF ROSENBAUER. ANY
REPRODUCTION IN PART OR AS A WHOLE WITHOUT THE
WRITTEN PERMISSION OF ROSENBAUER IS PROHIBITED
BODY WIDTH

101"

## 2019 WARRIOR DEMO 17735

ROSENBAUER FX 1/8"

RAWING NUMBER