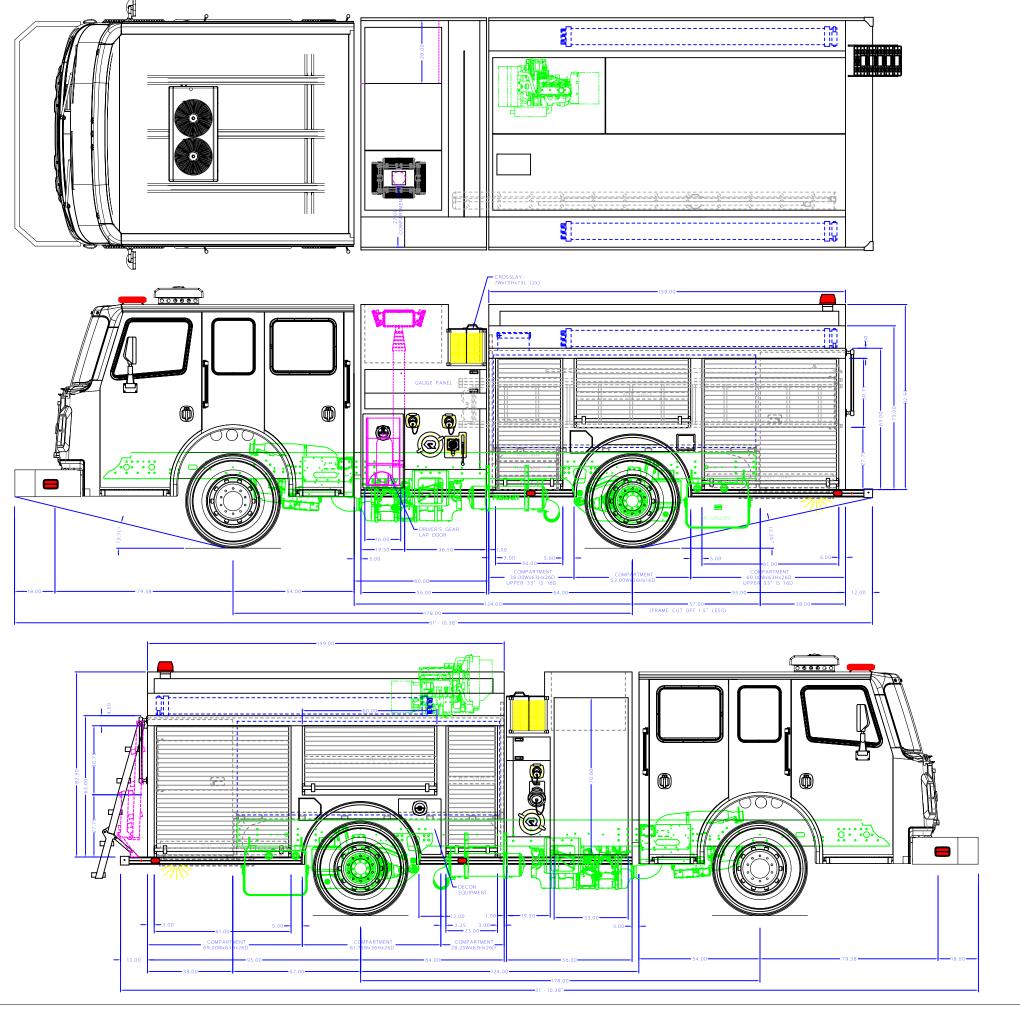

NOTES:

- 1. OVERALL HEIGHT IS IN LOADED
  CONDITION. UNLOADED HEIGHTS MAY
  BE 4" ABOVE HEIGHTS SHOWN.
- 2. DO NOT SCALE DRAWING.
- 3. ALL DIMENSIONS ARE APPROXIMATE AND SUBJECT TO ENGINEERING CHANGES.
- 4. DRAWING MAY OR MAY NOT SHOW ALL ITEMS AS DESCRIBED IN THE WRITTEN DETAIL SPECIFICATIONS.
- . INCLUSION OF AN ITEM ON THE DRAWING DOES NOT CONSTITUTE INCLUSION OF THAT ITEM WITH THE FINAL DELIVERED UNIT.
- 6. THE EFFECTIVE DOOR OPENINGS WILL BE APPROX. 2" LESS THAN THE NOTED COMPARTMENT OPENING FOR ROLL UP DOORS AND UP TO APPROX. 4" LESS FOR HINGED DOORS

## APPROVED BY:

CHASSIS: ROSENBAUER WARRIOR

PUMP: ROSENBAUER 1500 GPM

TANK: POLY/750

PANEL MATL: LINE - X

COMP INTERIOR: NATURAL

COMP INTERIOR, NATORAL

PROPRIETARY AND CONFIDENTIAL MAXIMUM HEIGHT NONE
THE INFORMATION CONTAINED IN THIS DRAWING IS THE
SOLE PROPERTY OF ROSENBAUER. ANY
REPRODUCTION IN PART OR AS A WHOLE WITHOUT THE
WRITTEN PERMISSION OF ROSENBAUER IS PROHIBITED
BODY WIDTH

101"

## 2019 WARRIOR DEMO 17735

ROSENBAUER FX 1/8"

RAWING NUMBER