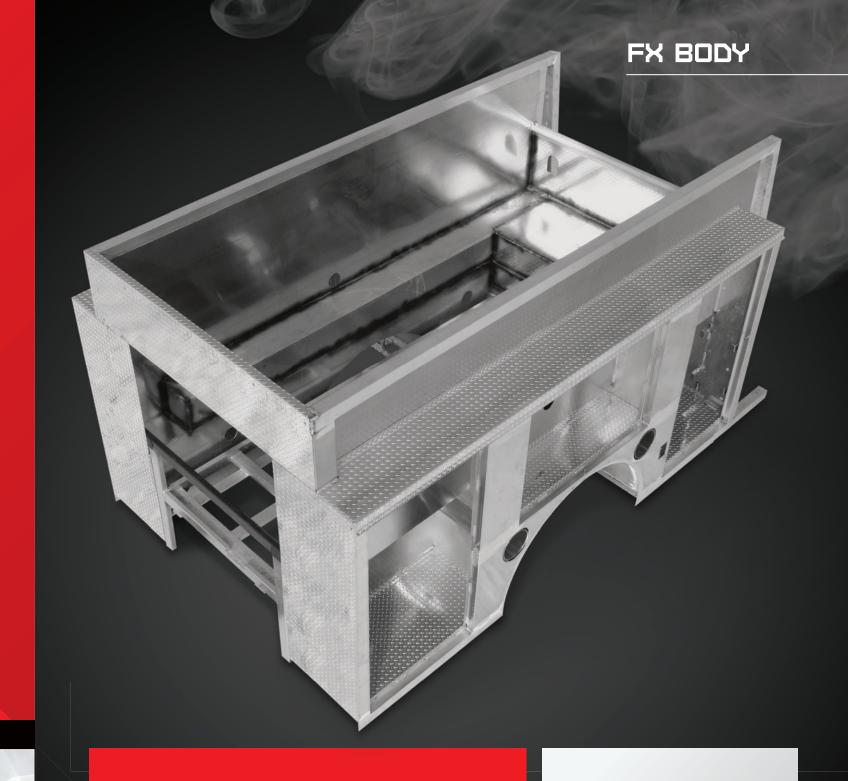

# FX BODY

WWW.ROSENBAUERAMERICA.COM

## THE BEST EQUIPMENT ADAPTS TO YOUR NEEDS

Rosenbauer FX body styles feature a wide range of compartment configurations so that you can build the truck you want. Rosenbauer also provides a wide assortment of shelves, roll-out trays, and equipment mounting provisions to keep all your equipment organized for easy access.

### SPACE FOR YOUR LARGEST EQUIPMENT

Flush-mounted hinged doors with stainless steel hardware allow full-width storage. Compartments can also be customized to fit your needs with shelves, roll-out trays, and equipment mounts.

## DOORS DESIGNED FOR SAFETY AND CONVENIENCE

Roll-up doors give you easy access to adjustable shelves, rollout trays, and tool boards without extending into the roadway for added safety.