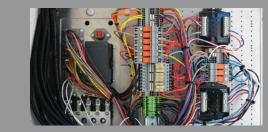

#### WIRING YOU CAN RELY ON

Heavy gauge function and color-coded wiring along with terminal blocks and connectors form the basis for a reliable wiring system. Multiplexing optional.