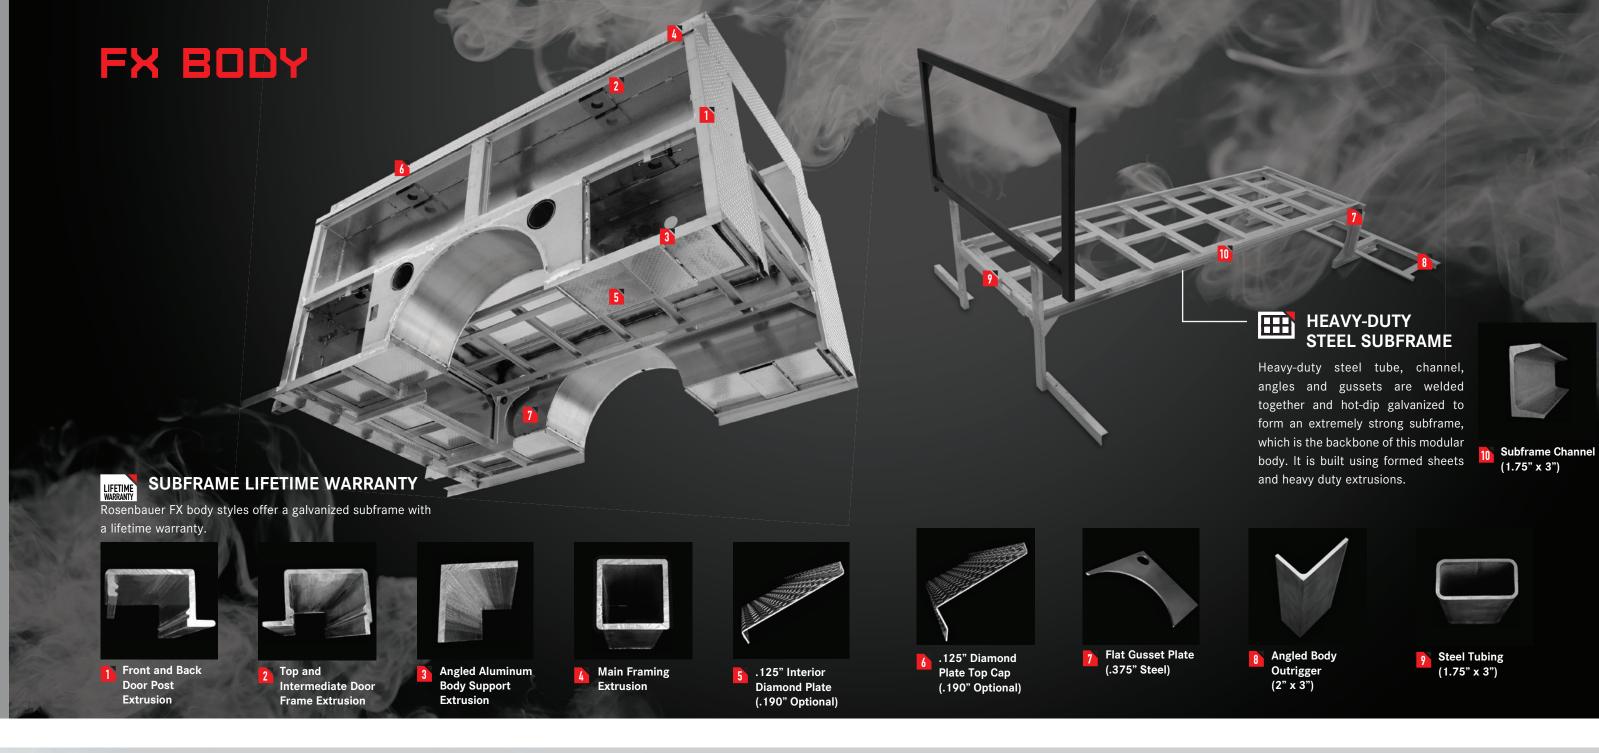

The optional extreme-duty subframe features extra heavy wall steel tubing and double plate steel gussets at the rear. The front is mounted using a specially designed metacone rubber mounting system to absorb road shock and twisting forces.