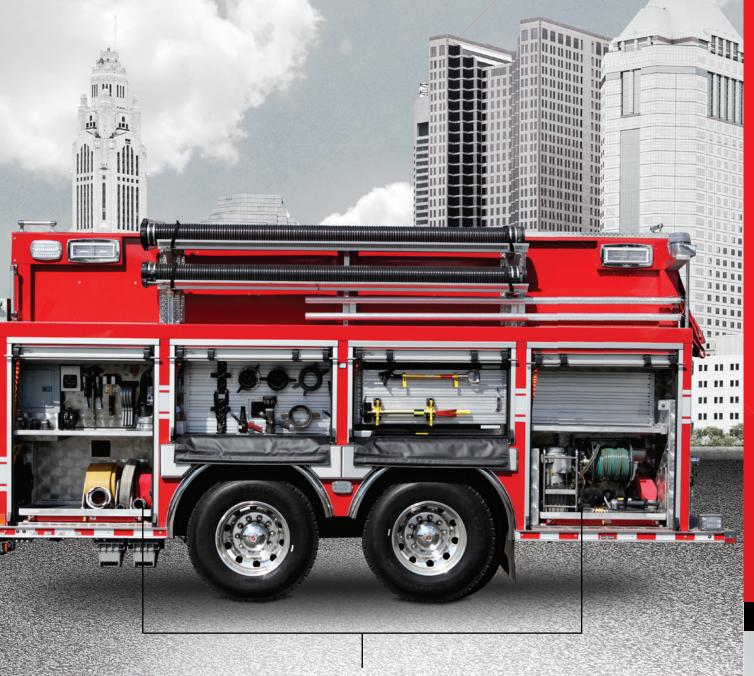

## THE BEST EQUIPMENT ADAPTS TO YOUR NEEDS

Rosenbauer FX body styles feature a wide range of compartment configurations so that you can build the truck you want. Rosenbauer also provides a wide assortment of shelves, roll-out trays, and equipment mounting provisions to keep all your equipment organized for easy access.

### SPACE FOR YOUR LARGEST EQUIPMENT

Flush-mounted hinged doors with stainless steel hardware allow full-width storage. Compartments can also be customized to fit your needs with shelves, roll-out trays, and equipment mounts.

## DOORS DESIGNED FOR SAFETY AND CONVENIENCE

Roll-up doors give you easy access to adjustable shelves, rollout trays, and tool boards without extending into the roadway for added safety.