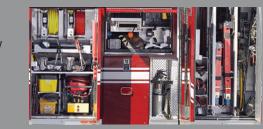

## THE BEST EQUIPMENT ADAPTS TO YOUR NEEDS

Rosenbauer FX body styles feature a wide range of compartment configurations so that you can build the truck you want. Rosenbauer also provides a wide assortment of shelves, roll-out trays, and equipment mounting provisions to keep all your equipment organized for easy access.

### SPACE FOR YOUR LARGEST EQUIPMENT

Flush-mounted hinged doors with stainless steel hardware allow full-width storage. Compartments can also be customized to fit your needs with shelves, roll-out trays, and equipment mounts.