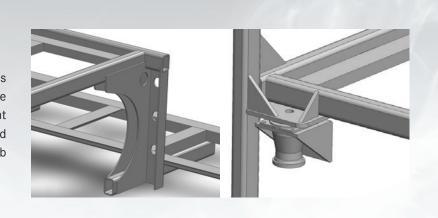

The optional extreme-duty subframe features extra heavy wall steel tubing and double plate steel gussets at the rear. The front is mounted using a specially designed metacone rubber mounting system to absorb road shock and twisting forces.